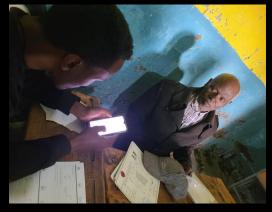

### OpenG2P and ATI

OpenG2P's Farmer Profile is likely to benefit **17 million farmers** and help mitigate the risk of food insecurity.

# The Farmer Registry