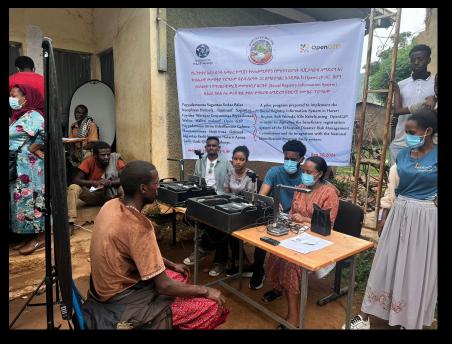

Introducing OpenG2P

#### **INCUBATED AT**



**SUPPORTED BY** 



**Gates Foundation** 

Pratiksha Trust



Platform for Government-to-Person service delivery

Open-source, interoperable

Not-for-Profit

**Digital Public Good for DPI** 

Informed by United Nations' Sustainable Development Goals.

Incubated at the International Institute of Information Technology Bangalore



### **Building Blocks**

### OpenG2P in the Social Benefits Delivery Chain





### OpenG2P **Functional**





### OpenG2P and ATI



OpenG2P's Farmer Profile is likely to benefit **17 million farmers** and help mitigate the risk of food insecurity.

# The Farmer Registry













# OpenG2P and EDRMC



### The Emergency Relief Programme













### OpenG2P and EDRMC



## The Returnee Programme

#### **Support for Deported Individuals**

- Post-Arrival Assistance: Food, cash, and transportation
- Verification: Laissez Passer document verification
- Monitoring: Record disbursement at point of delivery







### OpenG2P and

### The Ministry of Women and Social Affairs (MoWSA)





#### **Partnering to:**

 Improve efficiency in delivery and management of social protection programs

#### **Intervention:**

- Create a National Social Registry
- Implement program and beneficiary management system
- Enable data exchange between MoWSA and other departments
- Enable digital cash transfer.



# OpenG2P Partners





















#### Coordinates

### For more about OpenG2P info@openg2p.org

Website | openg2p.org

Code | github.co