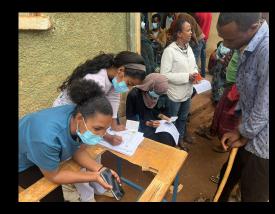

### The Ministry of Women and Social Affairs (MoWSA)

#### **Partnering to:**

 Improve efficiency in delivery and management of social protection programs

#### **Intervention:**

- Create a National Social Registry
- Implement program and beneficiary management system
- Enable data exchange between MoWSA and other departments
- Enable digital cash transfer.