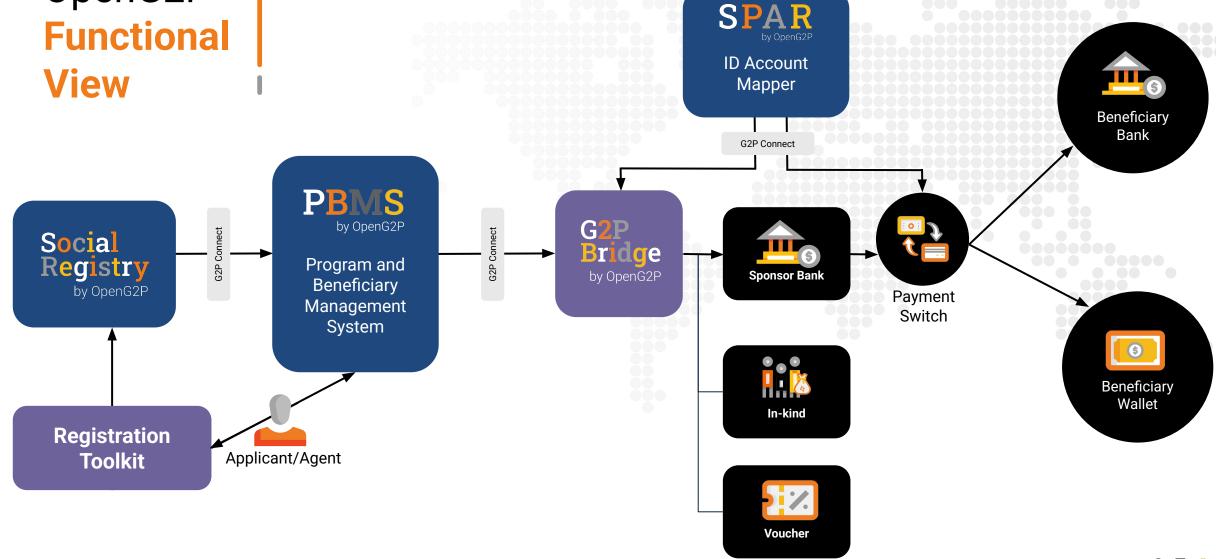

Introducing OpenG2P

#### **INCUBATED AT**



**SUPPORTED BY** 



**Gates Foundation** 

Pratiksha Trust



Platform for Government-to-Person service delivery

Open-source, interoperable

Not-for-Profit

**Digital Public Good for DPI** 

Informed by United Nations' Sustainable Development Goals.

Incubated at the International Institute of Information Technology Bangalore



### **Building Blocks**

### OpenG2P in the Social Benefits Delivery Chain





### OpenG2P **Functional**





### OpenG2P and ATI



OpenG2P's Farmer Profile is likely to benefit **17 million farmers** and help mitigate the risk of food insecurity.

# The Farmer Registry













# OpenG2P and EDRMC



### The Emergency Relief Programme













### OpenG2P and EDRMC



## The Returnee Programme

#### **Support for Deported Individuals**

- Post-Arrival Assistance: Food, cash, and transportation
- Verification: Laissez Passer document verification
- Monitoring: Record disbursement at point of delivery







### OpenG2P and

### The Ministry of Women and Social Affairs (MoWSA)





#### **Partnering to:**

 Improve efficiency in delivery and management of social protection programs

#### **Intervention:**

- Create a National Social Registry
- Implement program and beneficiary manageme