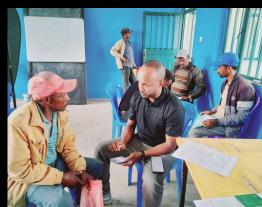

### The Ministry of Women and Social Affairs (MoWSA)

#### **Partnering to:**

 Improve efficiency in delivery and management of social protection programs

#### **Intervention:**

- Create a National Social Registry
- Implement program and beneficiary management system
- Enable data exchange between MoWSA and other departments
- Enable digital cash transfer.