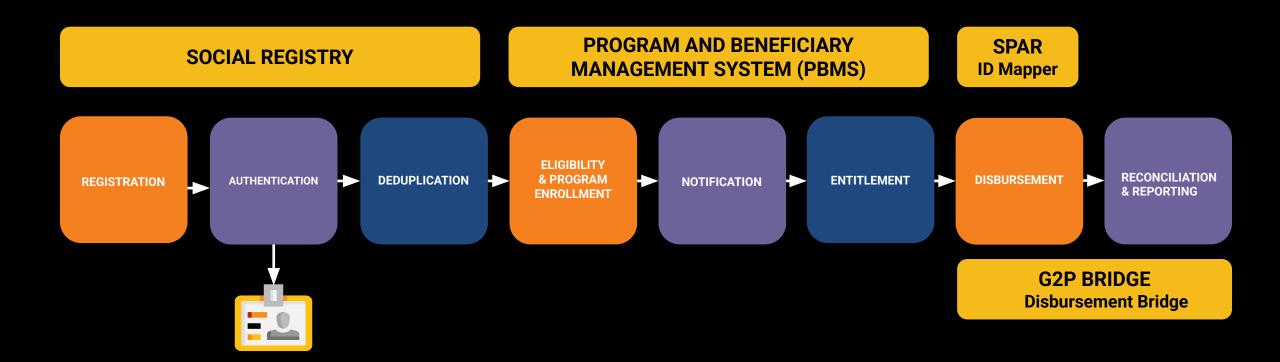

Introducing OpenG2P

#### **INCUBATED AT**



**SUPPORTED BY** 



**Gates Foundation** 

Pratiksha Trust



Platform for Government-to-Person service delivery

Open-source, interoperable

Not-for-Profit

**Digital Public Good for DPI** 

Informed by United Nations' Sustainable Development Goals.

Incubated at the International Institute of Information Technology Bangalore



### **Building Blocks**

### OpenG2P in the Social Benefits Delivery Chain





### OpenG2P **Functional**





### OpenG2P and ATI



OpenG2P's Farmer Profile is likely to benefit **17 million farmers** and help mitigate the risk of food insecurity.

# The Farmer Registry













# OpenG2P and EDRMC



### The Emergency Relief Programme













### OpenG2P and EDRMC



## The Returnee Programme

#### **Support for Deported Individuals**

- Post-Arrival Assistance: Food, cash, and transportation
- Verification: Laissez Passer document verification
- Monitoring: Record disbursement at point of delivery







### OpenG2P and

### The Ministry of Women and Social Affairs (MoWSA)





#### **Partnering to:**

 Improve efficiency in delivery and management of social protection programs

#### **Intervention:**

- Create a National Social Registry
- Implement