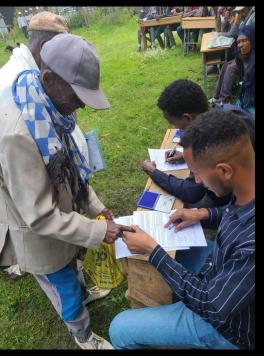

## The Returnee Programme

#### **Support for Deported Individuals**

- Post-Arrival Assistance: Food, cash, and transportation
- Verification: Laissez Passer document verification
- Monitoring: Record disbursement at point of delivery