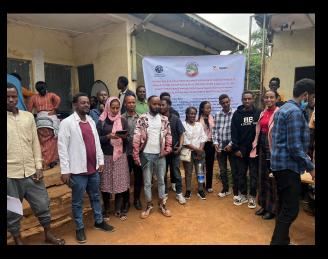

Introducing OpenG2P

#### **INCUBATED AT**



**SUPPORTED BY** 



**Gates Foundation** 

Pratiksha Trust



Platform for Government-to-Person service delivery

Open-source, interoperable

Not-for-Profit

**Digital Public Good for DPI** 

Informed by United Nations' Sustainable Development Goals.

Incubated at the International Institute of Information Technology Bangalore



### **Building Blocks**

### OpenG2P in the Social Benefits Delivery Chain





### OpenG2P **Functional**





### OpenG2P and ATI



OpenG2P's Farmer Profile is likely to benefit **17 million farmers** and help mitigate the risk of food insecurity.

# The Farmer Registry













# OpenG2P and EDRMC



### The Emergency Relief Programme













### OpenG2P and EDRMC



## The Returnee Programme

#### **Support for Deported Individuals**

- Post-Arrival Assistance: Food, cash, and transportation
- Verification: Laissez Passer document verification
- Monitoring: Record disbursement at point of delivery







### OpenG2P and

### The Ministry of Women and Social Affairs (MoWSA)





#### **Partnering to:**

 Improve efficiency in delivery and management of social protection programs

#### **Intervention:**

- Create a National Social Registry
- Implement program and beneficiary management system
- Enable data exchange between MoWSA and other departments
- Enable digital cash transfer.



# OpenG2P Partners





















#### Coordinates

### For more about OpenG2P info@openg2p.org

Website | openg2p.org

Code | github.